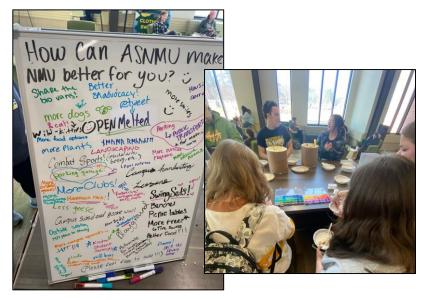

#### What's on students minds?

#### On campus employment

Students are starting to notice the short staffed areas on campus.

#### Student safety

There has been talk about wanting to see updates to the hazing policy

Students want to see an easier/ more transparent process when a safety concern is expressed

#### Wellbeing

This semester has been particularly hard on students with thanksgiving break being so late and election stress. Wellbeing has been doing a great job getting involved to help

#### 2024 Election

Many students registered to vote for this first time! Election stress was really tough or students this year. Period Project
ASNMU's Period project has been
a huge success this semester.

There is a severe need for period products on campus. It is hard to keep up with demand

#### Winter activities

Students have been loving the crafty events on campus and want to see more during the winter semester when things start to die down.