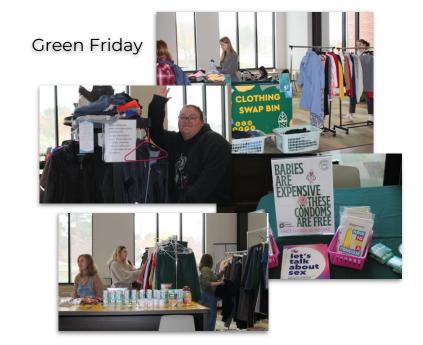

#### 2024 Election

Many students registered to vote for this first time! Election stress was really tough or students this year. Period Project
ASNMU's Period project has been
a huge success this semester.

There is a severe need for period products on campus. It is hard to keep up with demand