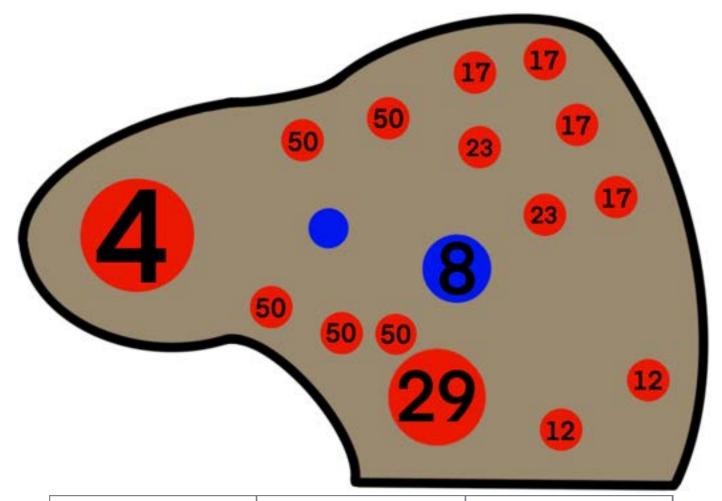

\*This bed is being reserved as a foster bed and will potentially be used for a community plant exchange program.

| Tree Species | Shrub Species                                                                                 | Perennial Species                                                                                       |
|--------------|-----------------------------------------------------------------------------------------------|---------------------------------------------------------------------------------------------------------|
|              | Unidentified shrub<br>planted in 2019 in<br>collaboration with the<br>Hiawatha Music Festival | #4 - Orange Daylilies<br>#12 - Rose Campion<br>#17 - Wild Chive<br>#23 - Larkspur<br>#29 - Giant Hyssop |
|              | #8 - Lynwood Gold<br>Forsythia                                                                | #50 - Common Yarrow                                                                                     |
|              |                                                                                               |                                                                                                         |