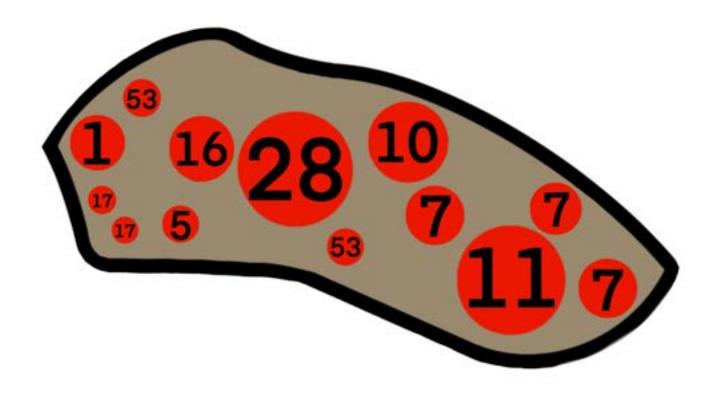

| Tree Species | Shrub Species | Perennial Species                                                                                                                                                                                                                                                                                 |
|--------------|---------------|---------------------------------------------------------------------------------------------------------------------------------------------------------------------------------------------------------------------------------------------------------------------------------------------------|
|              |               | <ul> <li>#1 - Black-Eyed Susan</li> <li>#5 - Ohio Spiderwort</li> <li>#7 - Common Milkweed</li> <li>#10 - Wild</li> <li>Bergamot/Beebalm</li> <li>#11 - Lamb's Ear</li> <li>#16 - Garden Sage</li> <li>#17 - Wild Chive</li> <li>#28 - Blue False Indigo</li> <li>#54 - Woodland Sedge</li> </ul> |