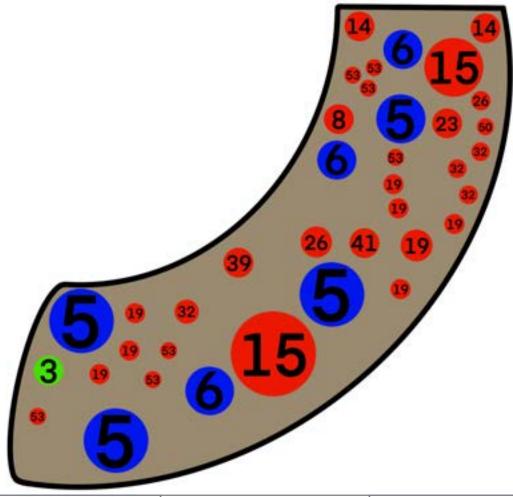

| Tree Species     | Shrub Species                              | Perennial Species                                                                                                                                                                                                                                                                                                                        |
|------------------|--------------------------------------------|------------------------------------------------------------------------------------------------------------------------------------------------------------------------------------------------------------------------------------------------------------------------------------------------------------------------------------------|
| #3 - Sugar Maple | #5 - Creeping Juniper<br>#6 - Japanese Yew | <ul> <li>#8 - Purple Coneflower</li> <li>#14 - Russian Sage</li> <li>#15 - Creeping Thyme</li> <li>#19 - Foxglove</li> <li>#23 - Larkspur</li> <li>#26 - Goldenrod</li> <li>#32 - Dazzleberry Sedum</li> <li>#39 - New York Fern</li> <li>#41 - Butterfly Milkweed</li> <li>#50 - Common Yarrow</li> <li>#53 - Woodland Sedge</li> </ul> |