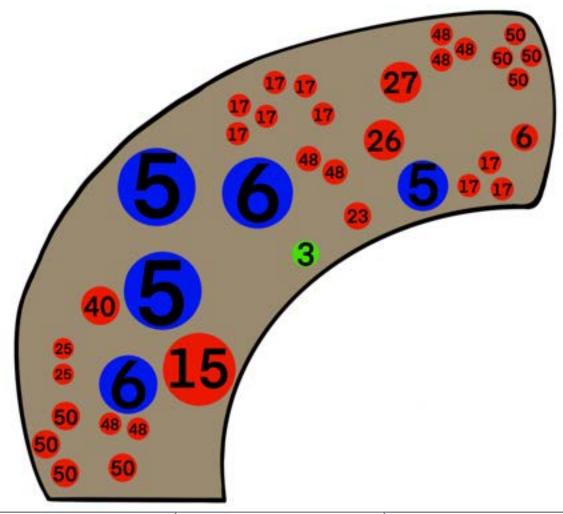

| Tree Species     | Shrub Species                              | Perennial Species                                                                                                                                                                                                                                                                                 |
|------------------|--------------------------------------------|---------------------------------------------------------------------------------------------------------------------------------------------------------------------------------------------------------------------------------------------------------------------------------------------------|
| #3 - Sugar Maple | #5 - Creeping Juniper<br>#6 - Japanese Yew | <ul> <li>#6 - Wild Lupine</li> <li>#17 - Wild Chive</li> <li>#23 - Larkspur</li> <li>#25 - Marsh Hedge</li> <li>Nettle</li> <li>#26 - Goldenrod</li> <li>#27 - Blazing Star</li> <li>Gayfeather</li> <li>#40 - Common Mullein</li> <li>#48 - Big Bluestem</li> <li>#50 - Common Yarrow</li> </ul> |