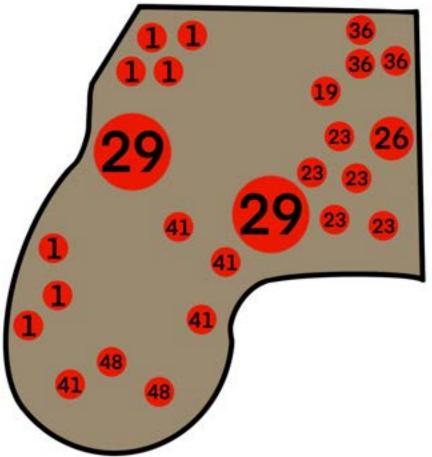

| Tree Species | Shrub Species | Perennial Species                                                                                                                                                                                                                  |
|--------------|---------------|------------------------------------------------------------------------------------------------------------------------------------------------------------------------------------------------------------------------------------|
|              |               | <ul> <li>#1 - Black-Eyed Susan</li> <li>#19 - Foxglove</li> <li>#23 - Larkspur</li> <li>#26 - Goldenrod</li> <li>#29 - Giant Hyssop</li> <li>#36 - Irises</li> <li>#41 - Butterfly Milkweed</li> <li>#48 - Big Bluestem</li> </ul> |