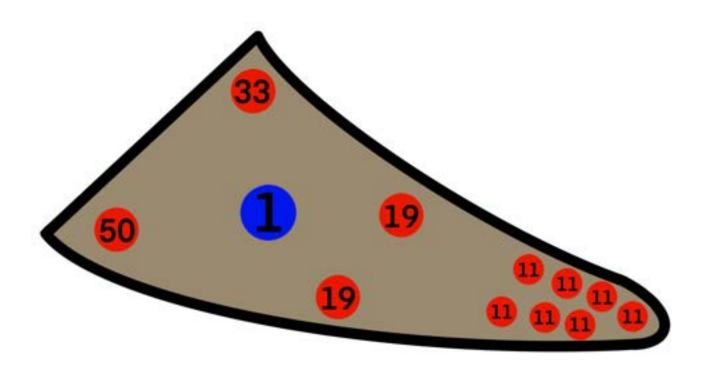

\*As of 2020, this bed has not yet been developed.

| Tree Species | Shrub Species                                                                                | Perennial Species                                                                                                                                                                                                                                                                                                        |
|--------------|----------------------------------------------------------------------------------------------|--------------------------------------------------------------------------------------------------------------------------------------------------------------------------------------------------------------------------------------------------------------------------------------------------------------------------|
|              | Unidentified Shrub<br>planted in<br>2019 in collaboration<br>with Hiawatha Music<br>Festival | <ul> <li>#1 - Black-Eyed Susan</li> <li>#4 - Orange Daylily</li> <li>#6 - Wild Lupine</li> <li>#8 - Purple Coneflower</li> <li>#17 - Wild Chive</li> <li>#33 - Assorted Sedum</li> <li>#35 - Artemisia White</li> <li>Sage/Silver King</li> <li>#36 - Iris</li> <li>#45 - Comfrey</li> <li>#48 - Big Bluestem</li> </ul> |