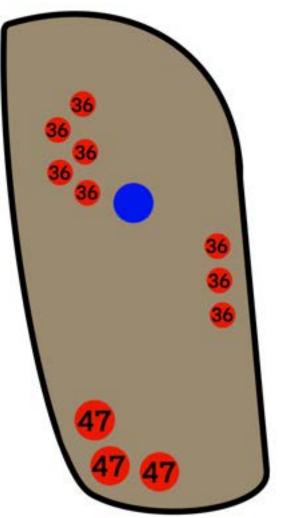

| Tree Species | Shrub Species | Perennial Species                                                                                                                             |
|--------------|---------------|-----------------------------------------------------------------------------------------------------------------------------------------------|
|              |               | <ul> <li>#18 - Allium</li> <li>#31 - Hen and Chicks</li> <li>#36 - Irises</li> <li>#50 - Common Yarrow</li> <li>#52 - Smooth Aster</li> </ul> |