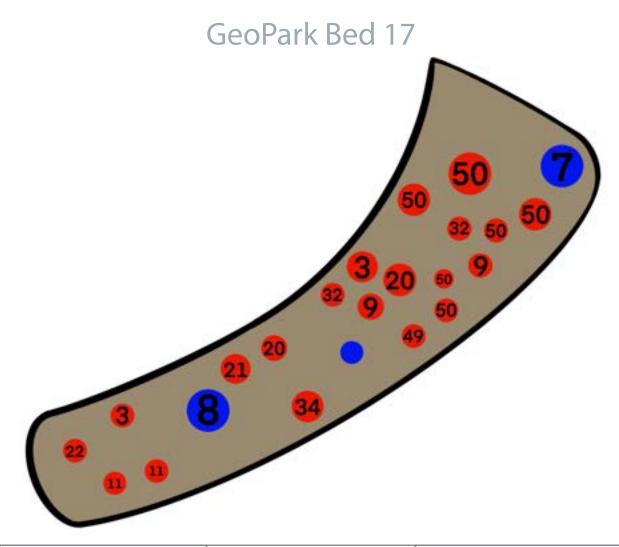

| Tree Species | Shrub Species                                                                                                                                                  | Perennial Species                                                                                                                                                                                                                                                                                                                                                             |
|--------------|----------------------------------------------------------------------------------------------------------------------------------------------------------------|-------------------------------------------------------------------------------------------------------------------------------------------------------------------------------------------------------------------------------------------------------------------------------------------------------------------------------------------------------------------------------|
|              | Unidentified Shrub<br>species planted in 2019<br>in collaboration with the<br>Hiawatha Music Festival<br>#7 - Butterfly Bush<br>#8 - Lynwood Gold<br>Forsythia | <ul> <li>#3 - Stella De Oro Daylily</li> <li>#9 - Cheyenne</li> <li>Coneflower</li> <li>#11 - Lamb's Ear</li> <li>#20 - Metallica Crispa</li> <li>Bugleweed</li> <li>#21 - Shasta Daisy</li> <li>#22 - Coral Bells 'Autumn</li> <li>Leaves'</li> <li>#32 - Dazzleberry Sedum</li> <li>#34 - New York Aster</li> <li>#49 - Zebra Grass</li> <li>#50 - Common Yarrow</li> </ul> |