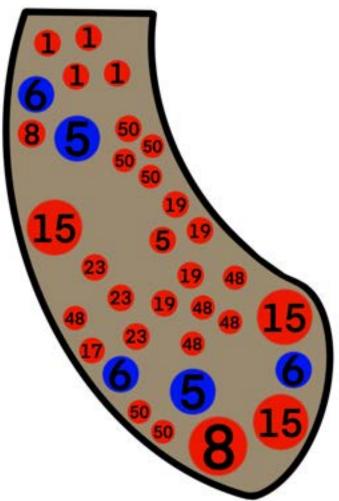

\*This bed has not been developed as of 2020.

\*This bed was previously used as an example of Lasagna Gardening for an educational program.

| Tree Species     | Shrub Species                                       | Perennial Species                                                                                                                                                                              |
|------------------|-----------------------------------------------------|------------------------------------------------------------------------------------------------------------------------------------------------------------------------------------------------|
| #6 - Chokecherry | #2 - Round-Leaf<br>Dogwood<br>#5 - Creeping Juniper | <ul> <li>#4 - Orange Daylily</li> <li>#8 - Purple Coneflower</li> <li>#31 - Hen and Chicks</li> <li>#46 - Fern-Leaf Yarrow</li> <li>#48 - Big Bluestem</li> <li>#50 - Common Yarrow</li> </ul> |