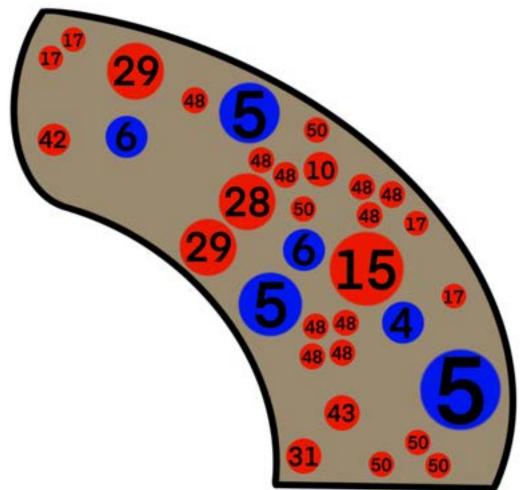

| Tree Species | Shrub Species                                                                | Perennial Species                                                                                                                                                                                                                                                                                                                   |
|--------------|------------------------------------------------------------------------------|-------------------------------------------------------------------------------------------------------------------------------------------------------------------------------------------------------------------------------------------------------------------------------------------------------------------------------------|
|              | #4 - Josee Reblooming<br>Lilac<br>#5 - Creeping Juniper<br>#6 - Japanese Yew | <ul> <li>#10 - Wild</li> <li>Bergamot/Beebalm</li> <li>#15 - Creeping Thyme</li> <li>#17 - Wild Chive</li> <li>#28 - Blue False Indigo</li> <li>#29 - Giant Hyssop</li> <li>#31 - Hen and Chicks</li> <li>#42 - Swamp Milkweed</li> <li>#43 - Kobold Gayfeather</li> <li>#48 - Big Bluestem</li> <li>#50 - Common Yarrow</li> </ul> |