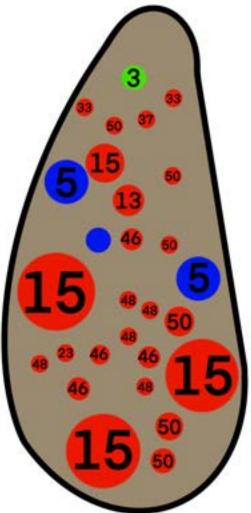

| Tree Species     | Shrub Species         | Perennial Species                                                                                                                                                                                                                                                      |
|------------------|-----------------------|------------------------------------------------------------------------------------------------------------------------------------------------------------------------------------------------------------------------------------------------------------------------|
| #3 - Sugar Maple | #5 - Creeping Juniper | <ul> <li>#13 - Threadleaf</li> <li>Coreopsis</li> <li>#15 - Creeping Thyme</li> <li>#23 - Larkspur</li> <li>#33 - Autumn Joy Sedum</li> <li>#37 - Evening Primrose</li> <li>#46 - Fern-Leaf Yarrow</li> <li>#48 - Big Bluestem</li> <li>#50 - Common Yarrow</li> </ul> |