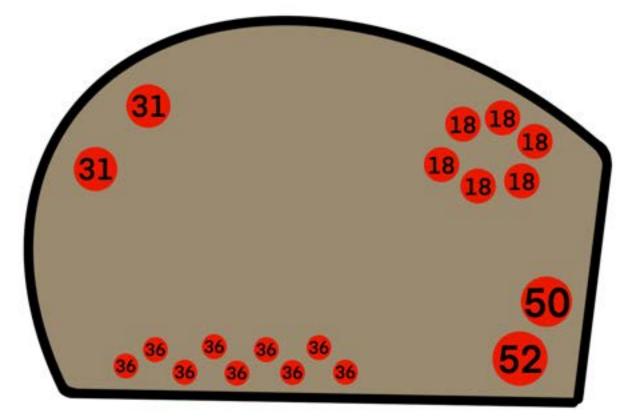

\*This bed has not been developed as of 2020.

\*This bed was previously used as an example of Lasagna Gardening for an educational program.

| Tree Species     | Shrub Species                                       | Perennial Species                                                                                                                                                                              |
|------------------|-----------------------------------------------------|------------------------------------------------------------------------------------------------------------------------------------------------------------------------------------------------|
| #6 - Chokecherry | #2 - Round-Leaf<br>Dogwood<br>#5 - Creeping Juniper | <ul> <li>#4 - Orange Daylily</li> <li>#8 - Purple Coneflower</li> <li>#31 - Hen and Chicks</li> <li>#46 - Fern-Leaf Yarrow</li> <li>#48 - Big Bluestem</li> <li>#50 - Common Yarrow</li> </ul> |