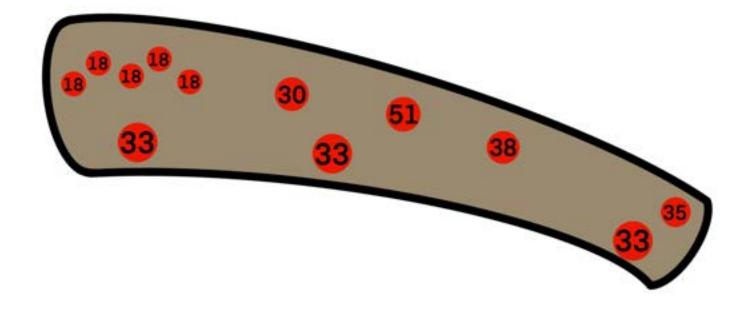

| Tree Species | Shrub Species | Perennial Species                                                                                                                              |
|--------------|---------------|------------------------------------------------------------------------------------------------------------------------------------------------|
|              |               | #18 - Allium<br>#30 - False Sunflower<br>#33 - Autumn Joy Sedum<br>#35 - White Sage/Silver<br>King<br>#38 - Sea Holly<br>#51 - Common Soapwort |