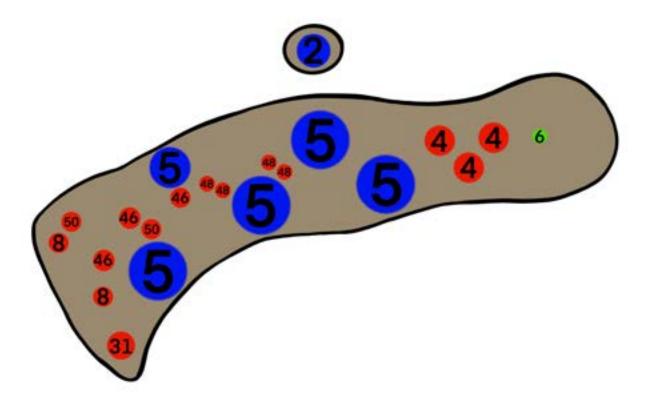

\*This bed has not been developed as of 2020.

\*This bed was previously used as an example of Lasagna Gardening for an educational program.

| Tree Species     | Shrub Species                                       | Perennial Species                                                                                                                                                                              |
|------------------|-----------------------------------------------------|------------------------------------------------------------------------------------------------------------------------------------------------------------------------------------------------|
| #6 - Chokecherry | #2 - Round-Leaf<br>Dogwood<br>#5 - Creeping Juniper | <ul> <li>#4 - Orange Daylily</li> <li>#8 - Purple Coneflower</li> <li>#31 - Hen and Chicks</li> <li>#46 - Fern-Leaf Yarrow</li> <li>#48 - Big Bluestem</li> <li>#50 - Common Yarrow</li> </ul> |