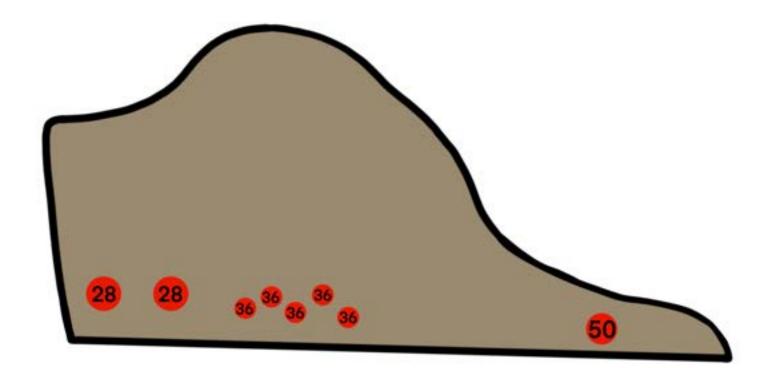

| Tree Species | Shrub Species | Perennial Species                                                                                                                           |
|--------------|---------------|---------------------------------------------------------------------------------------------------------------------------------------------|
|              |               | #28 - Blue False Indigo<br>*Note: Planted in 2020 and<br>may take several years to<br>establish itself<br>#36 - Iris<br>#50 - Common Yarrow |