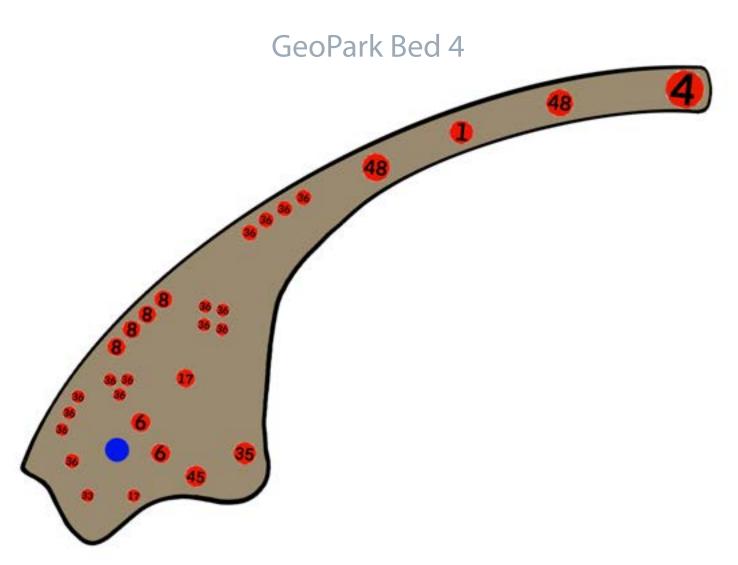

\*As of 2020, this bed has not yet been developed.

| Tree Species | Shrub Species                                                                                | Perennial Species                                                                                                                                                                                                                                                                                                        |
|--------------|----------------------------------------------------------------------------------------------|--------------------------------------------------------------------------------------------------------------------------------------------------------------------------------------------------------------------------------------------------------------------------------------------------------------------------|
|              | Unidentified Shrub<br>planted in<br>2019 in collaboration<br>with Hiawatha Music<br>Festival | <ul> <li>#1 - Black-Eyed Susan</li> <li>#4 - Orange Daylily</li> <li>#6 - Wild Lupine</li> <li>#8 - Purple Coneflower</li> <li>#17 - Wild Chive</li> <li>#33 - Assorted Sedum</li> <li>#35 - Artemisia White</li> <li>Sage/Silver King</li> <li>#36 - Iris</li> <li>#45 - Comfrey</li> <li>#48 - Big Bluestem</li> </ul> |