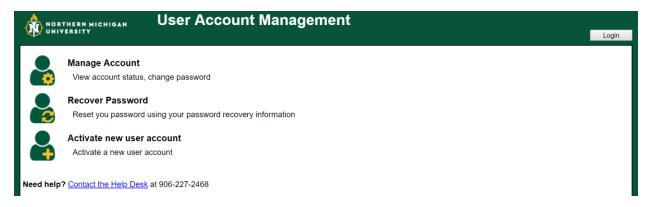

## Setting up your NMU e-mail for the first time

Go to <a href="https://myuser.nmu.edu/user">https://myuser.nmu.edu/user</a> and click on "Activate new user account"