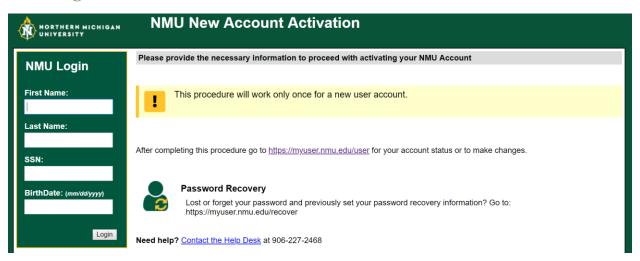

## Enter the following information:

- First Name:
- Last Name:
- SSN: Enter your NMU IN (this number is on your admission letter)
- BirthDate: MM/DD/YYYY

## Click "Login"

Please follow the instructions on the next few screens. At the very end you will see a screen that will display your NMU username, NMU email and NMU IN.

<u>Please remember the password</u> you create during this process as you will need it to log into your MyNMU account.