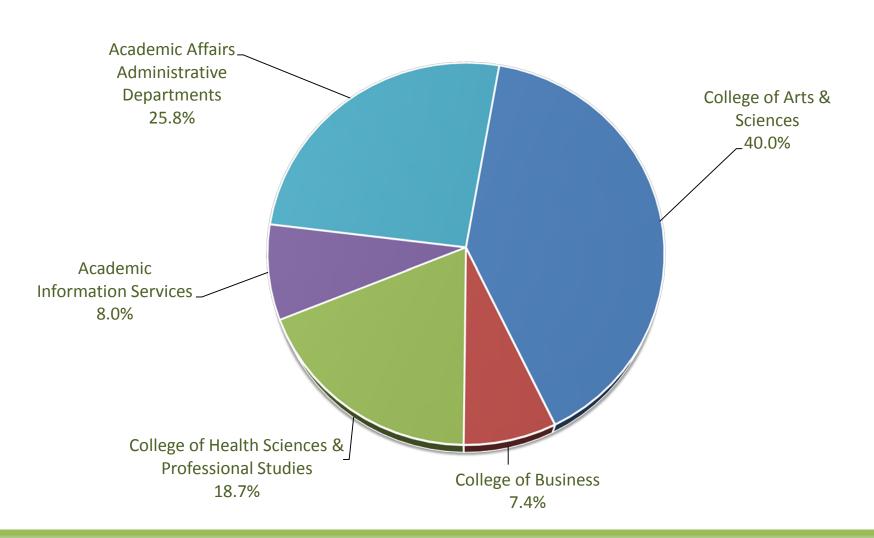

# **General Fund Budget**FY 2015-16 (Academic Affairs - \$57.7 Million)

**ACADEMIC AFFAIRS** 

ACADEMIC AFFAIRS ADMINISTRATIVE DEPARTMENTS

\$57.7 Million

\$14.9 Million (25.8%)

| Summer College Faculty Salary & Dept Support | 3,547,200 |  |
|----------------------------------------------|-----------|--|
| Admissions                                   | 2,351,200 |  |
| Vp For Academic Affairs                      | 1,882,000 |  |
| Vp For Academic Affairs - Reserves           | 1,704,000 |  |
| Registrar                                    | 1,089,600 |  |
| Academic & Career Advisement Ctr             | 672,800   |  |
| Center for Student Enrichment                | 644,000   |  |
| Learning Resources                           | 538,500   |  |
| Dean of Students                             | 497,600   |  |
| Dean-Grad Studies & Research                 | 479,300   |  |
| Production & Audio Visual Svcs               | 388,600   |  |
| Institutional Research                       | 372,900   |  |
| International Affairs                        | 225,200   |  |
| Office of Grants and Research                | 195,300   |  |
| Disability Services                          | 171,900   |  |
| Career Services                              | 158,400   |  |
|                                              |           |  |

**ACADEMIC AFFAIRS** 

\$55.7 Million

**COLLEGE OF ARTS AND SCIENCES** 

\$23.1 Million (40.0%)

| 3,150,700 | Psychology                                                                              | 952,800                                                                                                                                                         |
|-----------|-----------------------------------------------------------------------------------------|-----------------------------------------------------------------------------------------------------------------------------------------------------------------|
| 2,406,000 | Languages                                                                               | 952,000                                                                                                                                                         |
| 2,293,800 | Economics                                                                               | 882,700                                                                                                                                                         |
| 2,027,000 | Sociology & Anthropology                                                                | 818,300                                                                                                                                                         |
| 1,833,900 | Political Science                                                                       | 803,000                                                                                                                                                         |
| 1,682,700 | History                                                                                 | 782,500                                                                                                                                                         |
| 1,110,200 | Physics                                                                                 | 759,800                                                                                                                                                         |
| 1,107,300 | Philosophy                                                                              | 320,200                                                                                                                                                         |
| 967,500   | Native Amer Stdy                                                                        | 271,100                                                                                                                                                         |
|           | 2,406,000<br>2,293,800<br>2,027,000<br>1,833,900<br>1,682,700<br>1,110,200<br>1,107,300 | 2,406,000 Languages 2,293,800 Economics 2,027,000 Sociology & Anthropology 1,833,900 Political Science 1,682,700 History 1,110,200 Physics 1,107,300 Philosophy |

**ACADEMIC AFFAIRS** 

**COLLEGE OF HEALTH SCIENCES & PROFESSIONAL STUDIES** 

\$57.7 Million

\$10.8 Million (18.7%)

| Nursing                                       | 2,906,600 |
|-----------------------------------------------|-----------|
| Education                                     | 2,118,600 |
| Health & Human Performance                    | 1,744,500 |
| Clinical Sciences                             | 1,213,400 |
| Engineering Technologies                      | 875,700   |
| Criminal Justice                              | 757,500   |
| Social Work                                   | 520,900   |
| Dean - Health Sciences & Professional Studies | 447,000   |
| Seaborg Center                                | 147,500   |
| Military Science                              | 80,500    |

**ACADEMIC AFFAIRS** 

\$57.7 Million

**COLLEGE OF BUSINESS** 

\$4.2 Million (7.4%)

Business

Dean - Business

3,669,200 578,800

**ACADEMIC AFFAIRS** 

\$57.7 Million

**ACADEMIC INFORMATION SERVICES** 

\$4.6 Million (8.0%)

| Library operations                  | 2,106,200 |
|-------------------------------------|-----------|
| Library Acquisitions                | 938,400   |
| Instructional Design & Technology   | 559,400   |
| Computing Help Desk                 | 518,600   |
| Academic Information Services, Dean | 274,900   |
| University Archives                 | 244,400   |