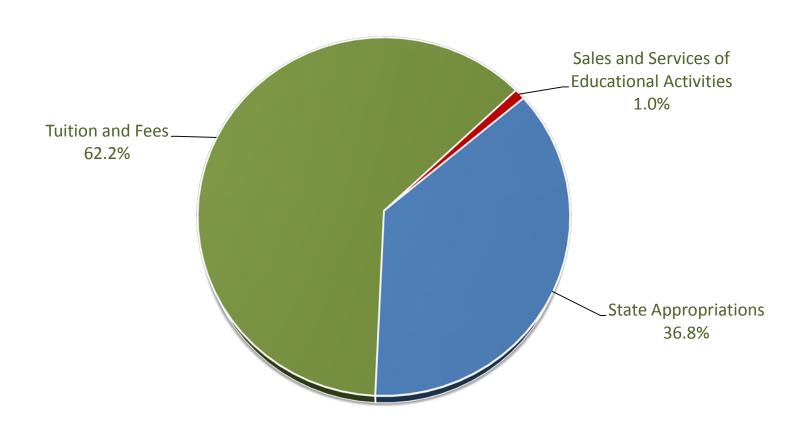

# **General Fund Resources Budget** FY 2015-16 (\$122.5 Million)

By Type of Revenue

#### **General Fund Operations**