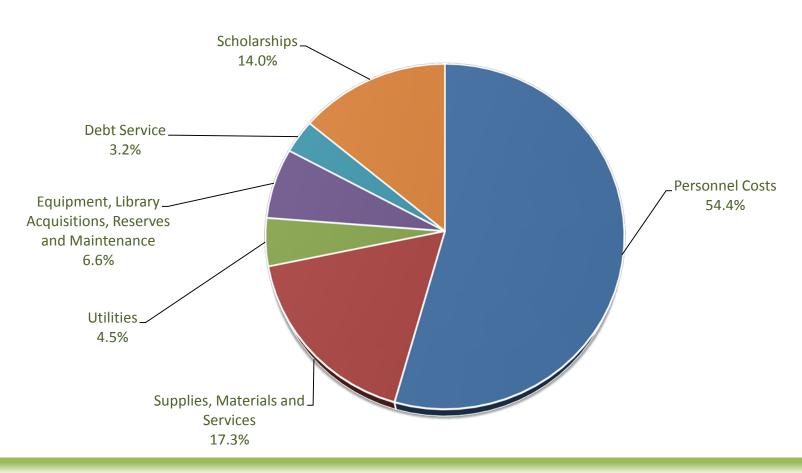

# **General Fund Expense Budget** FY 2015-16 (\$122.5 Million)

By Type of Line-item Expenditure

#### **General Fund Operations**