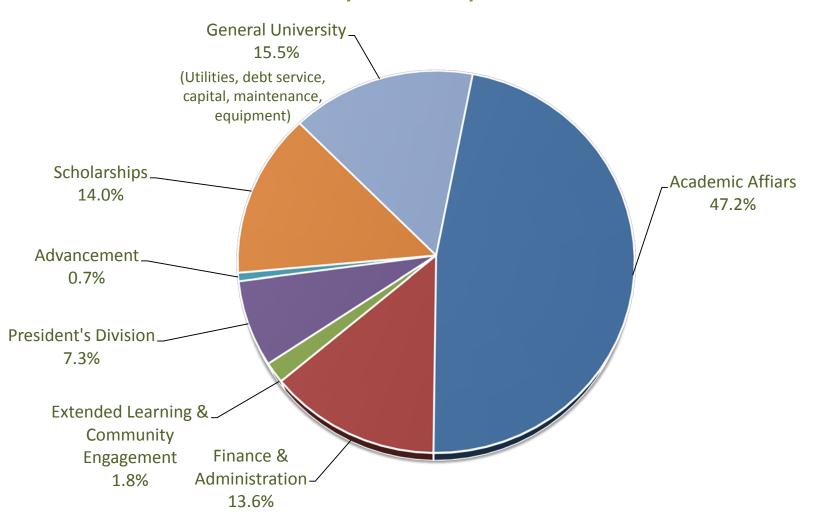

# **General Fund Budget by Division**FY 2015-16 Balances (\$122.5 Million)

**By Division Expenses** 