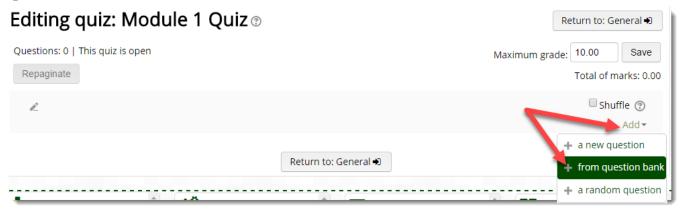

2. On the top right of your EduCat page, you will find a Gear icon. Click on it and a drop-down menu will

appear. Select Edit quiz.

3. If you would like to add specific questions to the quiz, click the **Add** drop-down menu, and select **from** question bank.

4. If you would like the questions to appear in a random order for everyone, place a check mark in the **shuffle** box.