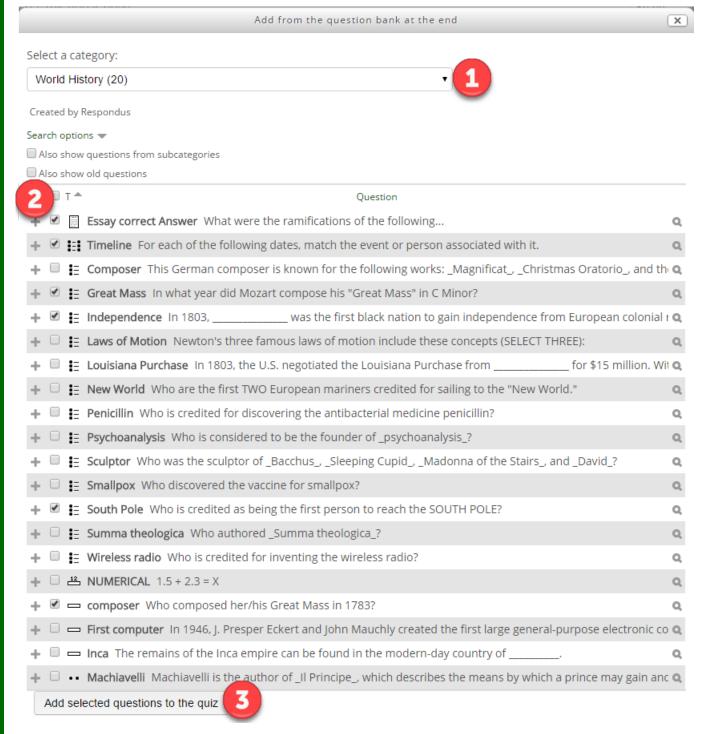

## NMU EduCat — Adding Quiz Questions nmu.edu/ctl

- 5. On the **add from the question bank** screen:
  - 1. Select a category from which you would like to choose questions to add to your quiz.
  - 2. Place a check mark to the left of the question(s) you would like to add to the quiz.
  - 3. Click the **Add selected questions to the quiz** button.

6. If you would like to select additional questions from other categories, repeat steps 3 through 5.