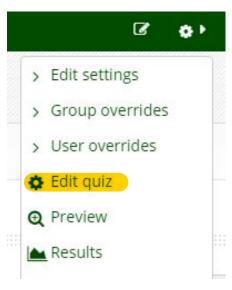

2. On the top right of your EduCat page, you will find a Gear icon. Click on it and a drop-down menu will

appear. Select Edit quiz.

3. If you would like to add specific questions to the quiz, click the **Add** drop-down menu, and select **from** question bank.