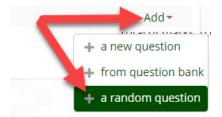

# NMU EduCat — Adding Quiz Questions nmu.edu/ctl

7. If you would like to add one or more questions selected randomly from a specific category, click the **Add** drop-down menu, and select **a random question.** 

- 8. On the **add a random question** screen:
  - 1. Select a category from which you would like to choose questions to add to your quiz.
  - 2. From the drop-down menu, select the number of random questions you would like to add from the selected category \*.
  - 3. Click the **Add random question** button.