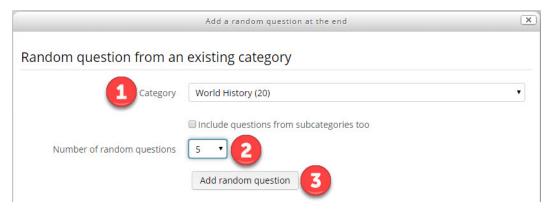

- 8. On the **add a random question** screen:
  - 1. Select a category from which you would like to choose questions to add to your quiz.
  - 2. From the drop-down menu, select the number of random questions you would like to add from the selected category \*.
  - 3. Click the **Add random question** button.

\*Note: the drop-down lists numbers 1 through 10, and then 20,30,40, etc. If you would like to add 17 random questions from this category, you would select **10**, click the **add** button, then select **7**, and click the **add** button again.